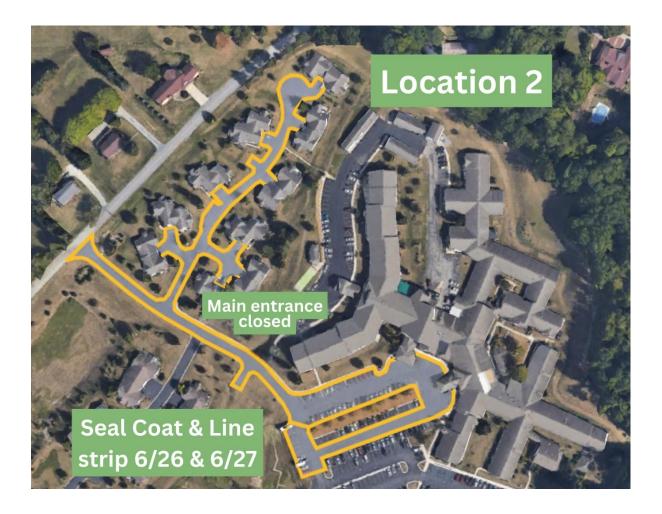

Please flip this page over to see location 2 of seal coating and line strip.

**Location 2** – Main entrance, Wildflower Court, parking in main lot **(PHOTO 2)** will be closed for seal coat and line stripping from Wednesday 6/26 till Thursday 6/27. The main entrance to campus will be closed – you will have to use the Cambridge Drive entrance. If you live on Wildflower and will need to use your vehicle on 6/26-6/27, we ask you to pull your car out and park in a non-highlighted area in PHOTO 2.