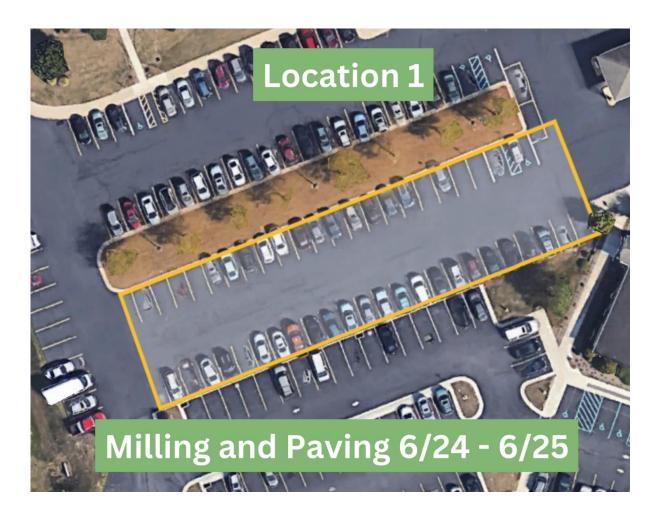

Dear Residents,

Starting Monday, 6/24 paving, milling, and sealing of the parking lots will begin.

**Location 1** – Parking lot in front of treatment center **(PHOTO 1)** will be closed for parking due to milling and paving till 6/25. Please remove all vehicles from location 1 by Sunday, 6/23 at 8PM for the preparation of paving.